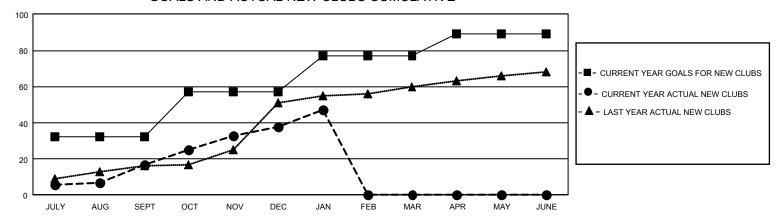

## GMT Constitutional Area 6, Group H

REPORT DOES NOT INCLUDE CLUBS IN UNDISTRICTED AREAS.

| Clubs                 |               |           |               |  |  |  |  |
|-----------------------|---------------|-----------|---------------|--|--|--|--|
| RESULTS FOR 2021-2022 |               |           |               |  |  |  |  |
| QUARTER               | NEW CLUB GOAL | NEW CLUBS | DROPPED CLUBS |  |  |  |  |
| JULY/AUG/SEPT         | 96            | 17        | 21            |  |  |  |  |
| OCT/NOV/DEC           | 75            | 21        | 13            |  |  |  |  |
| JAN/FEB/MAR           | 60            | 9         | 2             |  |  |  |  |
| APR/MAY/JUNE          | 36            | 0         | 0             |  |  |  |  |

## GOALS AND ACTUAL NEW CLUBS CUMULATIVE