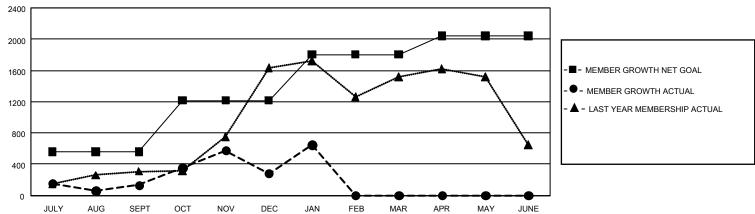

| Members               |                           |                         |                                                    |  |  |  |  |  |
|-----------------------|---------------------------|-------------------------|----------------------------------------------------|--|--|--|--|--|
| RESULTS FOR 2021-2022 |                           |                         |                                                    |  |  |  |  |  |
| QUARTER               | MEMBER GROWTH NET<br>GOAL | MEMBER GROWTH<br>ACTUAL | DROPPED MEMBERS<br>ACTUAL (including<br>transfers) |  |  |  |  |  |
| JULY/AUG/SE           | EPT 560                   | 864                     | 697                                                |  |  |  |  |  |
| OCT/NOV/DE            | C 655                     | 1,184                   | 973                                                |  |  |  |  |  |
| JAN/FEB/MAF           | R 590                     | 501                     | 124                                                |  |  |  |  |  |
| APR/MAY/JUN           | NE 240                    | 0                       | 0                                                  |  |  |  |  |  |

## GOALS AND ACTUAL MEMBERS CUMULATIVE

| DROPPED CLUBS: 36 |       | 344 CLUBS OF 757 ADDED 1<br>OR MORE NEW MEMBERS | GENDER DISTRIBUTION               |                 |
|-------------------|-------|-------------------------------------------------|-----------------------------------|-----------------|
|                   |       |                                                 | MALE                              | 19,624 (80.94%) |
|                   |       |                                                 | FEMALE                            | 4,622 (19.06%)  |
| DROPPED MEMBERS   |       |                                                 | NON BINARY                        | 0 (0.00%)       |
| DECEASED          | 71    |                                                 | PREFER NOT TO ANSWER              | 0 (0.00%)       |
| CLUB CANCELLED    | 632   |                                                 | TOTAL FAMILY UNIT MEMBERS         | 8,323           |
| OTHER             | 1,091 | CLICK HERE FOR                                  |                                   | ,               |
| TOTAL             | 1,794 | CUMULATIVE MEMBERSHIP DATA                      | FAMILY MEMBERS PAYING HALF DUES 4 |                 |